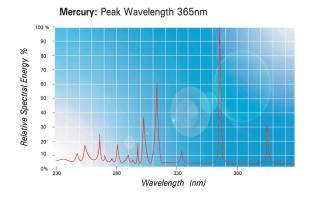

diation works on the principle of producing light around the wavelength of 254nm. Radiation at this wavelength is absorbed by microbes and can damage microbial DNA and RNA with significant impact. The UV-C ray severely damages the microorganisms, this prevents them from reproducing, rendering them harmless.



### **QUALITY PROMISE**

- Delivering the highest quality product
- Each lamp individually handcrafted
- Unrivalled manufacturing processes
- Advanced components
  - > Highest grade vacuum baked quartz
  - > Ultra-high purity noble gases
  - > Mercury purity reaching levels of 99.995%





#### **UV SPECTRAL OUTPUTS**

#### **STANDARD MERCURY**

## High radiation output

#### **HIGH PERFORMANCE**

Compact designs with high UV output suitable for many water disinfection applications



#### MATERIAL INSPECTION

All manufactured lamps and components must pass Alpha-Cure's rigorous in-house inspection procedures.



## **UV LAMPS FOR EVERY UV SYSTEM**

#### **BESPOKE UV LAMP DESIGNS TO MEET YOUR EXACT REQUIREMENTS:**

- 50 to 550 W/cm
- 200 watts to 50 kilowatts
- 3cm to 3.5m arc • length
- 10mm to 46mm diameter
- Roll Seal
- Pinch Seal
- Over 150 Socket Types (Ceramic & Metal)





Manufactures equivalents to all leading lamps produced in Europe, North America and the Far East.





## **CUSTOMER SERVICE**

Highly trained technical and commercial staff ready to assist you with your lamp enquiries.













## FOR ORDERS OR MORE DETAILS, PLEASE CONTACT US TODAY!

**Call:** 352 624 2026 | **Email:** info@southernlampsinc.com

**EXCLUSIVE DISTRIBUTOR FOR**