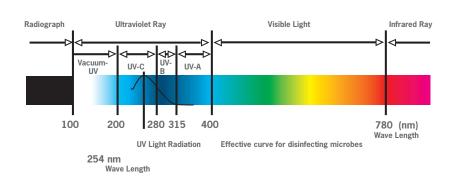

### PRINCIPALS OF UV DISINFECTION

UV radiation works on the principle of producing light around the wavelength of 254nm. Radiation at this wavelength is absorbed by microbes and can damage microbial DNA and RNA with significant impact. The UV-C ray severely damages the microorganisms, this prevents them from reproducing, rendering them harmless.